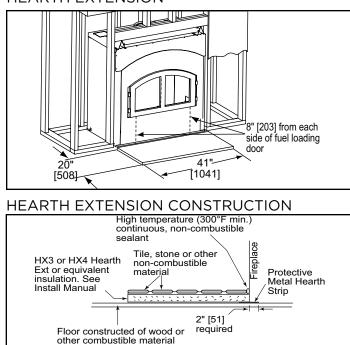

Specifications

HEAT&GLO

No one builds a better fire

Please consult the manufacturer's installation manual for all details and requirements before making a final design layout decision.

Northstar

Wood-burning Fireplace

Additional information can be found online at www.heatnglo.com or www.fireplaces.com

## APPLIANCE LOCATION



## MANTEL PROJECTIONS



## HEARTH EXTENSION



FRAMING DIMENSIONS



## CLEARANCE TO COMBUSTIBLES



| PRODUCT LISTING CODES |              |
|-----------------------|--------------|
| US                    | UL 127       |
| CAN                   | ULC-S610-M87 |

Product information provided is not complete and is subject to change without notice. Product installation must adhere strictly to instructions accompanying product to avoid risk of fire and potential injury.

Additional information can be found online at www.heatnglo.com