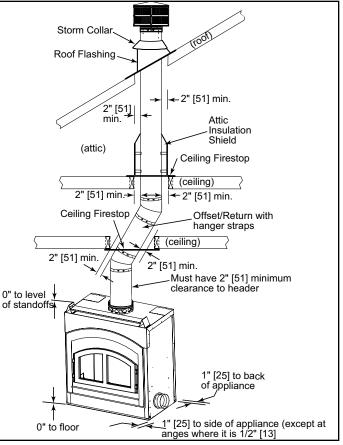

## CLEARANCE TO COMBUSTIBLES

| PRODUCT LISTING CODES |              |
|-----------------------|--------------|
| US                    | UL 127       |
| CAN                   | ULC-S610-M87 |

Product information provided is not complete and is subject to change without notice. Product installation must adhere strictly to instructions accompanying product to avoid risk of fire and potential injury.