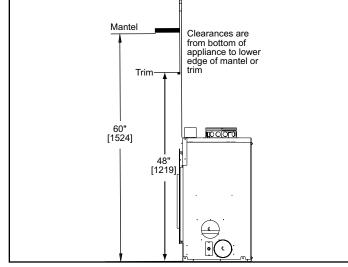

Specifications

HEAT&GLO

No one builds a better fire

Please consult the manufacturer's installation manual for all details and requirements before making a final design layout decision.

Northstar

Wood-burning Fireplace

Additional information can be found online at www.heatnglo.com or www.fireplaces.com

## APPLIANCE LOCATION



## MANTEL PROJECTIONS



## HEARTH EXTENSION



FRAMING DIMENSIONS



## CLEARANCE TO COMBUSTIBLES



| PRODUCT LISTING CODES |              |
|-----------------------|--------------|
| US                    | UL 127       |
| CAN                   | ULC-S610-M87 |

Product information provided is not complete and is subject to change without notice. Product installation must adhere strictly to instructions accompanying product to avoid risk of fire and potential injury.

Additional information can be found online at www.heatnglo.com