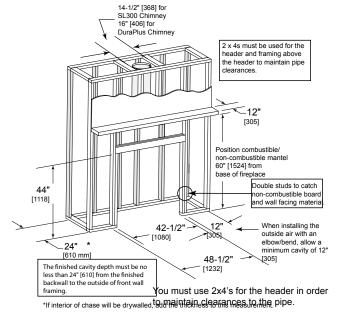

## CLEARANCE TO COMBUSTIBLES

| PRODUCT LISTING CODES |              |
|-----------------------|--------------|
| US                    | UL 127       |
| CAN                   | ULC-S610-M87 |

Product information provided is not complete and is subject to change without notice. Product installation must adhere strictly to instructions accompanying product to avoid risk of fire and potential injury.