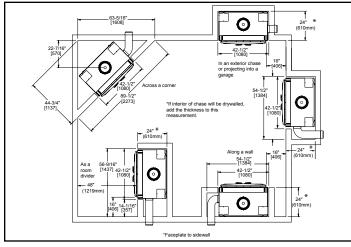

Specifications

HEAT&GLO

No one builds a better fire

Please consult the manufacturer's installation manual for all details and requirements before making a final design layout decision.

Northstar

Wood-burning Fireplace

Additional information can be found online at www.heatnglo.com or www.fireplaces.com

## APPLIANCE LOCATION



## MANTEL PROJECTIONS



## HEARTH EXTENSION



FRAMING DIMENSIONS



## CLEARANCE TO COMBUSTIBLES



| PRODUCT LISTING CODES |              |
|-----------------------|--------------|
| US                    | UL 127       |
| CAN                   | ULC-S610-M87 |

Product information provided is not complete and is subject to change without notice. Product installation must adhere strictly to instructions accompanying product to avoid risk of fire and potential injury.

Additional information can be found online at www.heatnglo.com