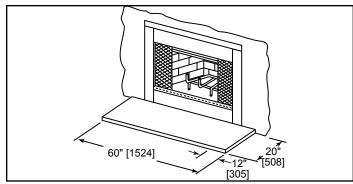

160

Additional information can be found online at www.heatilator.com or www.fireplaces.com

# **APPLIANCE LOCATION**



## MANTEL PROJECTIONS



#### MANTEL LEG/WALL PROJECTIONS



### **HEARTH EXTENSIONS**



# FRAMING DIMENSIONS



2" [51] required

injury.

Product information provided is not

strictly to instructions accompanying

product to avoid risk of fire and potential

complete and is subject to change without notice. Product installation must adhere

Floor constructed of wood or other combustible

Additional information can be found online at www.heatilator.com

material

PRODUCT LISTING CODES

UL 127

ULC-S610

meatilator The first name in firevlace

US

CAN