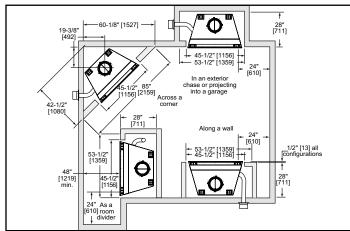

160

Additional information can be found online at www.heatilator.com or www.fireplaces.com

# **APPLIANCE LOCATION**



## MANTEL PROJECTIONS



#### MANTEL LEG/WALL PROJECTIONS



### **HEARTH EXTENSIONS**



# FRAMING DIMENSIONS



2" [51] required

injury.

Product information provided is not

strictly to instructions accompanying

product to avoid risk of fire and potential

complete and is subject to change without notice. Product installation must adhere

Floor constructed of wood or other combustible

Additional information can be found online at www.heatilator.com

material

PRODUCT LISTING CODES

UL 127

ULC-S610

meatilator The first name in firevlace

US

CAN