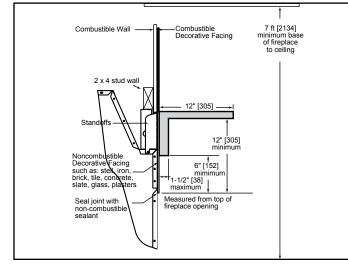

160

Additional information can be found online at www.heatilator.com or www.fireplaces.com

# **APPLIANCE LOCATION**



## MANTEL PROJECTIONS



#### MANTEL LEG/WALL PROJECTIONS



### **HEARTH EXTENSIONS**



# FRAMING DIMENSIONS



2" [51] required

injury.

Product information provided is not

strictly to instructions accompanying

product to avoid risk of fire and potential

complete and is subject to change without notice. Product installation must adhere

Floor constructed of wood or other combustible

Additional information can be found online at www.heatilator.com

material

PRODUCT LISTING CODES

UL 127

ULC-S610

meatilator The first name in firevlace

US

CAN