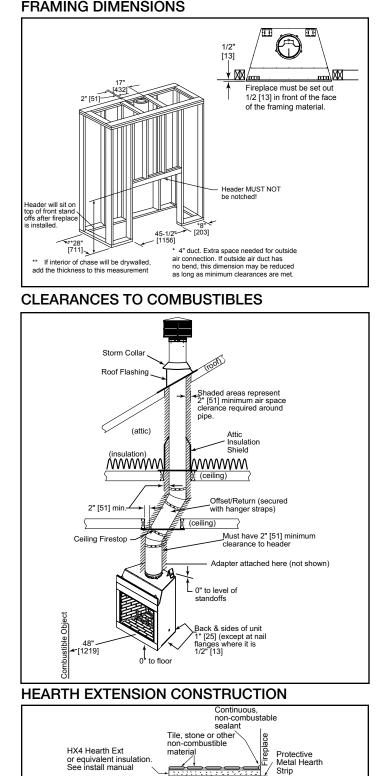

# FRAMING DIMENSIONS

2" [51] required

injury.

Product information provided is not

strictly to instructions accompanying

product to avoid risk of fire and potential

complete and is subject to change without notice. Product installation must adhere