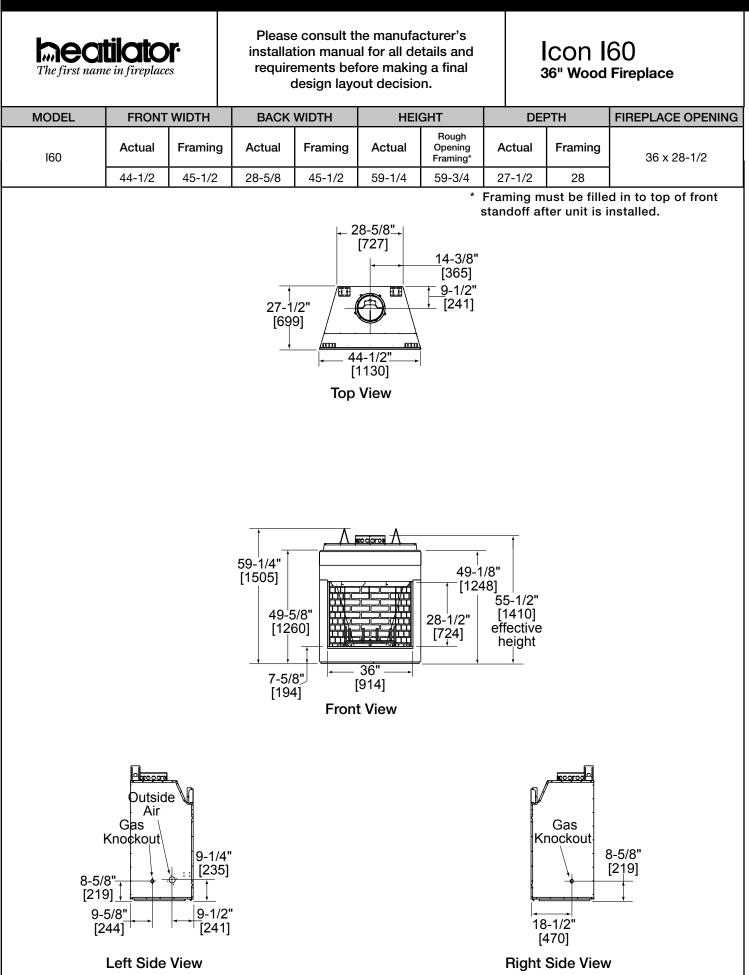

# FRAMING DIMENSIONS

2" [51] required

injury.

Product information provided is not

strictly to instructions accompanying

product to avoid risk of fire and potential

complete and is subject to change without notice. Product installation must adhere