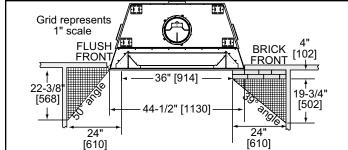

160

Additional information can be found online at www.heatilator.com or www.fireplaces.com

# **APPLIANCE LOCATION**



## MANTEL PROJECTIONS



#### MANTEL LEG/WALL PROJECTIONS



### **HEARTH EXTENSIONS**



# FRAMING DIMENSIONS



2" [51] required

injury.

Product information provided is not

strictly to instructions accompanying

product to avoid risk of fire and potential

complete and is subject to change without notice. Product installation must adhere

Floor constructed of wood or other combustible

Additional information can be found online at www.heatilator.com

material

PRODUCT LISTING CODES

UL 127

ULC-S610

meatilator The first name in firevlace

US

CAN