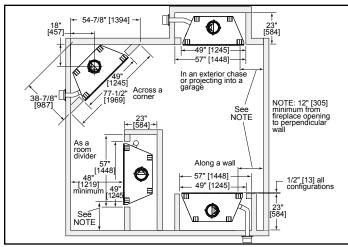

EM-485



Additional information can be found online at www.heatnglo.com or www.fireplaces.com

## APPLIANCE LOCATION



#### MANTEL PROJECTIONS



## MANTEL LEG/WALL PROJECTIONS



#### HEARTH EXTENSIONS



# FRAMING DIMENSIONS



## CLEARANCE TO COMBUSTIBLES



| PRODUCT LISTING CODES |          |
|-----------------------|----------|
| US                    | UL 127   |
| CAN                   | ULC-S610 |

Product information provided is not complete and is subject to change without notice. Product installation must adhere strictly to instructions accompanying product to avoid risk of fire and potential injury.

Additional information can be found online at www.heatnglo.com