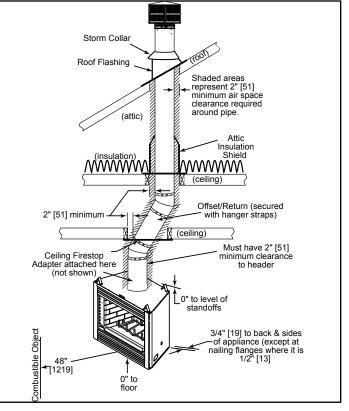

## CLEARANCE TO COMBUSTIBLES

| PRODUCT LISTING CODES |          |
|-----------------------|----------|
| US                    | UL 127   |
| CAN                   | ULC-S610 |

Product information provided is not complete and is subject to change without notice. Product installation must adhere strictly to instructions accompanying product to avoid risk of fire and potential injury.