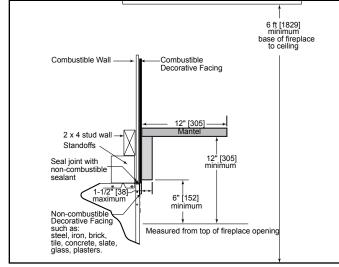

#### MANTEL PROJECTIONS

## MANTEL LEG/WALL PROJECTIONS

## CLEARANCE TO COMBUSTIBLES

| PRODUCT LISTING CODES |          |
|-----------------------|----------|
| US                    | UL 127   |
| CAN                   | ULC-S610 |

Product information provided is not complete and is subject to change without notice. Product installation must adhere strictly to instructions accompanying product to avoid risk of fire and potential injury.