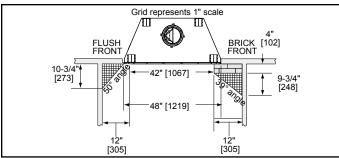

EM-485



Additional information can be found online at www.heatnglo.com or www.fireplaces.com

## APPLIANCE LOCATION



#### MANTEL PROJECTIONS



## MANTEL LEG/WALL PROJECTIONS



#### HEARTH EXTENSIONS



# FRAMING DIMENSIONS



## CLEARANCE TO COMBUSTIBLES



| PRODUCT LISTING CODES |          |
|-----------------------|----------|
| US                    | UL 127   |
| CAN                   | ULC-S610 |

Product information provided is not complete and is subject to change without notice. Product installation must adhere strictly to instructions accompanying product to avoid risk of fire and potential injury.

Additional information can be found online at www.heatnglo.com