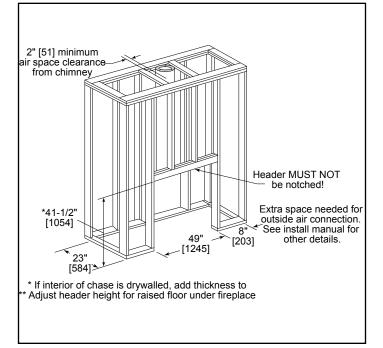

EM-485



Additional information can be found online at www.heatnglo.com or www.fireplaces.com

## APPLIANCE LOCATION



#### MANTEL PROJECTIONS



## MANTEL LEG/WALL PROJECTIONS



#### HEARTH EXTENSIONS



# FRAMING DIMENSIONS



## CLEARANCE TO COMBUSTIBLES



| PRODUCT LISTING CODES |          |
|-----------------------|----------|
| US                    | UL 127   |
| CAN                   | ULC-S610 |

Product information provided is not complete and is subject to change without notice. Product installation must adhere strictly to instructions accompanying product to avoid risk of fire and potential injury.

Additional information can be found online at www.heatnglo.com