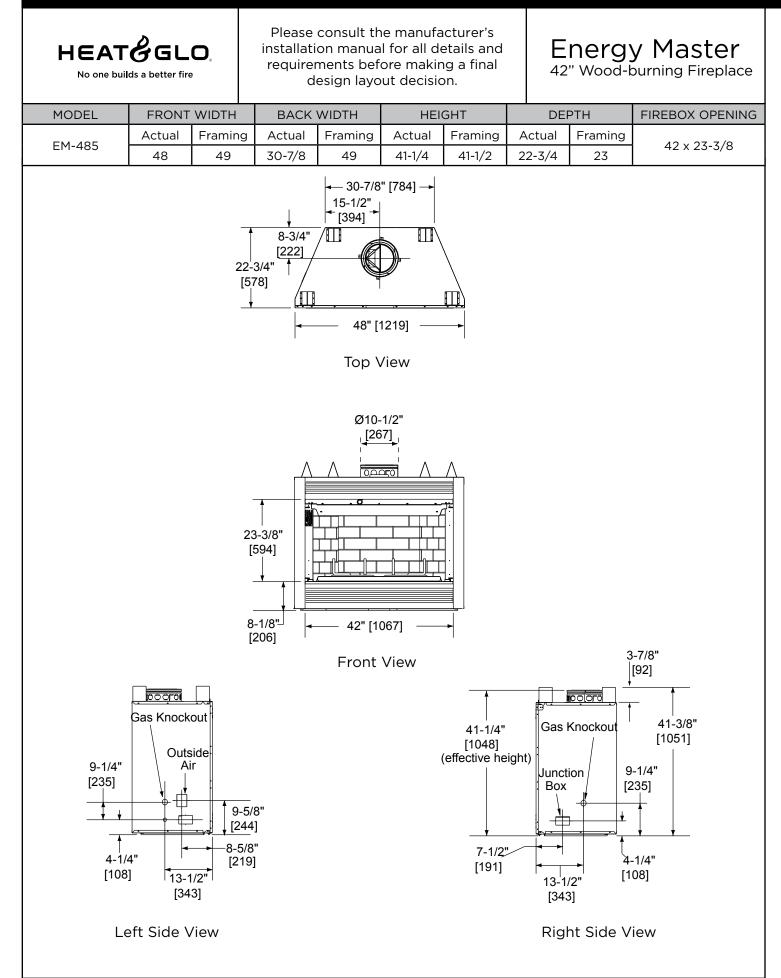

EM-485



Additional information can be found online at www.heatnglo.com or www.fireplaces.com

## APPLIANCE LOCATION



#### MANTEL PROJECTIONS



## MANTEL LEG/WALL PROJECTIONS



#### HEARTH EXTENSIONS



# FRAMING DIMENSIONS



## CLEARANCE TO COMBUSTIBLES



| PRODUCT LISTING CODES |          |
|-----------------------|----------|
| US                    | UL 127   |
| CAN                   | ULC-S610 |

Product information provided is not complete and is subject to change without notice. Product installation must adhere strictly to instructions accompanying product to avoid risk of fire and potential injury.

Additional information can be found online at www.heatnglo.com